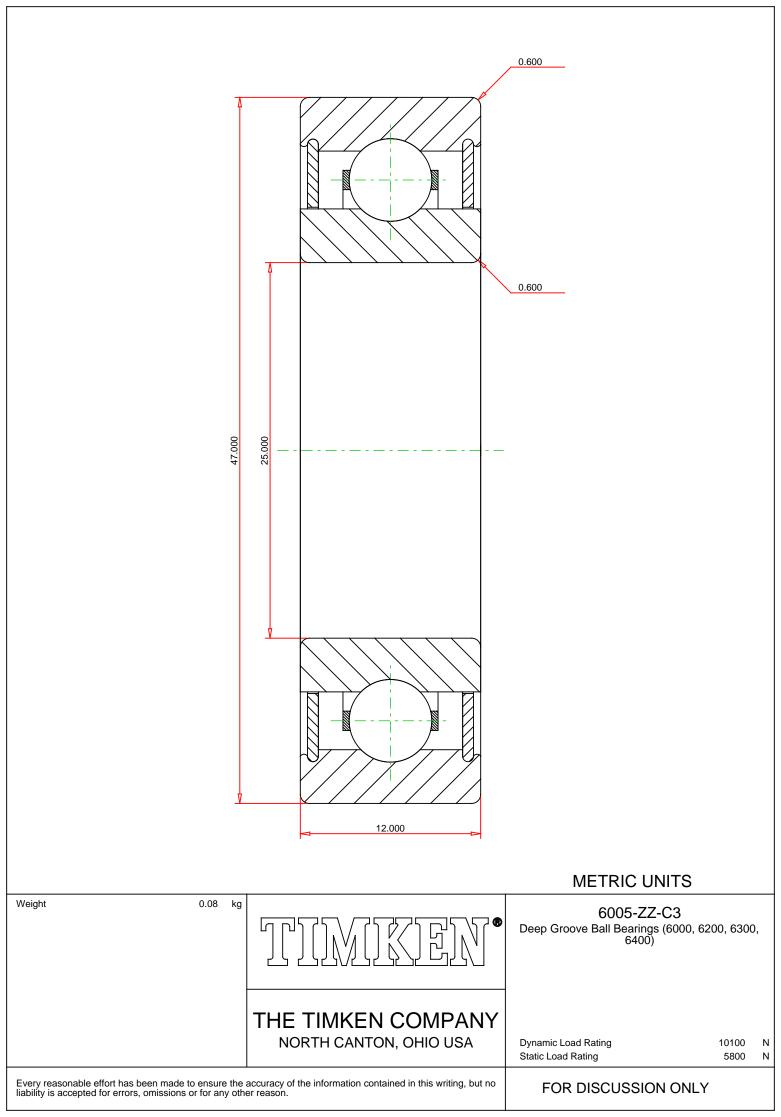

## Specifications | Dimensions | Basic Load Ratings | Factors

| Specifications – |                           |               |  |  |
|------------------|---------------------------|---------------|--|--|
|                  | Clearance                 | C3            |  |  |
|                  | Bore Size d               | 25.000 mm     |  |  |
|                  |                           |               |  |  |
|                  | Features                  | Shields       |  |  |
|                  | Bearing Type              | Standard DGBB |  |  |
|                  | Weight                    | 0.080 Kg      |  |  |
|                  | Manufacturing Part Number | 6005-ZZC3     |  |  |

## Dimensions

47.000 mm

|                      |                          | 8/24/20:  | 21   Page 2 of 2 |  |  |
|----------------------|--------------------------|-----------|------------------|--|--|
|                      | Outside Ring Width B     | 12.000 mm |                  |  |  |
|                      | Radius Rs min            | 0.600 mm  |                  |  |  |
|                      |                          |           |                  |  |  |
| Basic Load Ratings – |                          |           |                  |  |  |
|                      |                          |           |                  |  |  |
|                      | Cr - Dynamic Load Rating | 10.1 kN   |                  |  |  |
|                      | COr - Static Load Rating | 5.8 kN    |                  |  |  |
|                      |                          |           |                  |  |  |
| Factors –            |                          |           |                  |  |  |
|                      |                          |           |                  |  |  |
|                      | Grease Reference Speed   | 14000 rpm |                  |  |  |
|                      | Oil Reference Speed      | 21000 rpm |                  |  |  |
|                      |                          |           |                  |  |  |